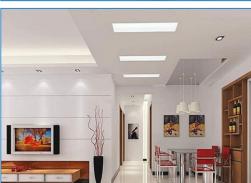

TE, AND DAYLIGHT
- 120 DEGREE BEAM ANGLE. LED CEILING PANEL LIGHTS IS DESIGN FOR COMMERCIAL, OFFICE AND INDUSTRIAL LIGHTING RETROFIT.
  BETTER USED IN DROP-IN CEILING, THINNER THAN DIRECT LIGHT PANEL LIGHT.

### **LED PANEL LIGHT FEATURES**

#### 1. LEDS MODULES

ADOPTING GLASS FIBER SMD 2835LED MODULES, LEDS CLOSELY SPACING, SHADOWLESS AND UNIFORM LIGHT OUTPUT

#### 2. LIGHT PANEL

PMMA LIGHT PANEL, TAIWAN'S CHI MEI, SILK PRINT LATTICE POINT, REFLECTOR PAPER ON THE BACK SIDE

#### 3. BACK PLATE

ECO-FIT HIGH-INTENSIVE GALVANIZED PLATE, PREVENT LIGHT LEAKING; TO BACK UP INTERNAL STRUCTURAL PARTS.

#### 4. CORNER CLIP(CONNECTOR)

ECO-FIT HIGH-INTENSIVE GALVANIZED PLATE, CONNECT THE FRAMES IN A FIXED WAY.

## **INSTALLATION INSTRUCTIONS**







## **LED PANEL LIGHT APPLICATION**













## LED PANEL LIGHT PACKAGING DESCRIPTION