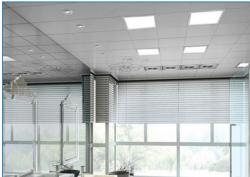

URAL WHITE, AND DAYLIGHT
- 120 DEGREE BEAM ANGLE. LED CEILING PANEL LIGHTS IS DESIGN FOR COMMERCIAL, OFFICE AND INDUSTRIAL LIGHTING RETROFIT.
  BETTER USED IN DROP-IN CEILING, THINNER THAN DIRECT LIGHT PANEL LIGHT.

### **LED PANEL LIGHT FEATURES**

#### 1. LEDS MODULES

ADOPTING GLASS FIBER SMD 2835LED MODULES, LEDS CLOSELY SPACING, SHADOWLESS AND UNIFORM LIGHT OUTPUT

#### 2. LIGHT PANEL

PMMA LIGHT PANEL, TAIWAN'S CHI MEI, SILK PRINT LATTICE POINT, REFLECTOR PAPER ON THE BACK SIDE

#### 3. BACK PLATE

ECO-FIT HIGH-INTENSIVE GALVANIZED PLATE, PREVENT LIGHT LEAKING; TO BACK UP INTERNAL STRUCTURAL PARTS.

#### 4. CORNER CLIP(CONNECTOR)

ECO-FIT HIGH-INTENSIVE GALVANIZED PLATE, CONNECT THE FRAMES IN A FIXED WAY.

## **INSTALLATION INSTRUCTIONS**







## **LED PANEL LIGHT APPLICATION**













## LED PANEL LIGHT PACKAGING DESCRIPTION