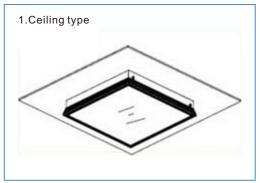

UP TO 105LM/W. AVAILABLE IN WARM WHITE, NATURAL WHITE, AND DAYLIGHT
- 120 DEGREE BEAM ANGLE. LED CEILING PANEL LIGHTS IS DESIGN FOR COMMERCIAL, OFFICE AND INDUSTRIAL LIGHTING RETROFIT.
  BETTER USED IN DROP-IN CEILING, THINNER THAN DIRECT LIGHT PANEL LIGHT.

### **LED PANEL LIGHT FEATURES**

#### 1. LEDS MODULES

ADOPTING GLASS FIBER SMD 2835LED MODULES, LEDS CLOSELY SPACING, SHADOWLESS AND UNIFORM LIGHT OUTPUT

#### 2. LIGHT PANEL

PMMA LIGHT PANEL, TAIWAN'S CHI MEI, SILK PRINT LATTICE POINT, REFLECTOR PAPER ON THE BACK SIDE

#### 3. BACK PLATE

ECO-FIT HIGH-INTENSIVE GALVANIZED PLATE, PREVENT LIGHT LEAKING; TO BACK UP INTERNAL STRUCTURAL PARTS.

#### 4. CORNER CLIP(CONNECTOR)

ECO-FIT HIGH-INTENSIVE GALVANIZED PLATE, CONNECT THE FRAMES IN A FIXED WAY.

## **INSTALLATION INSTRUCTIONS**







## **LED PANEL LIGHT APPLICATION**













## LED PANEL LIGHT PACKAGING DESCRIPTION