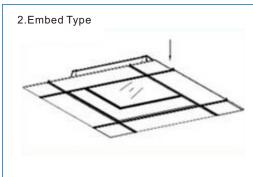

P TO 105LM/W. AVAILABLE IN WARM WHITE, NATURAL WHITE, AND DAYLIGHT
- 120 DEGREE BEAM ANGLE. LED CEILING PANEL LIGHTS IS DESIGN FOR COMMERCIAL, OFFICE AND INDUSTRIAL LIGHTING RETROFIT.
  BETTER USED IN DROP-IN CEILING, THINNER THAN DIRECT LIGHT PANEL LIGHT.

### **LED PANEL LIGHT FEATURES**

#### 1. LEDS MODULES

ADOPTING GLASS FIBER SMD 2835LED MODULES, LEDS CLOSELY SPACING, SHADOWLESS AND UNIFORM LIGHT OUTPUT

#### 2. LIGHT PANEL

PMMA LIGHT PANEL, TAIWAN'S CHI MEI, SILK PRINT LATTICE POINT, REFLECTOR PAPER ON THE BACK SIDE

#### 3. BACK PLATE

ECO-FIT HIGH-INTENSIVE GALVANIZED PLATE, PREVENT LIGHT LEAKING; TO BACK UP INTERNAL STRUCTURAL PARTS.

#### 4. CORNER CLIP(CONNECTOR)

ECO-FIT HIGH-INTENSIVE GALVANIZED PLATE, CONNECT THE FRAMES IN A FIXED WAY.

## **INSTALLATION INSTRUCTIONS**







## **LED PANEL LIGHT APPLICATION**













## LED PANEL LIGHT PACKAGING DESCRIPTION