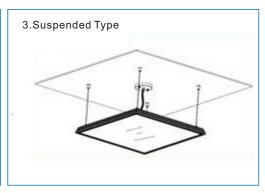

TO 105LM/W. AVAILABLE IN WARM WHITE, NATURAL WHITE, AND DAYLIGHT
- 120 DEGREE BEAM ANGLE. LED CEILING PANEL LIGHTS IS DESIGN FOR COMMERCIAL, OFFICE AND INDUSTRIAL LIGHTING RETROFIT.
  BETTER USED IN DROP-IN CEILING, THINNER THAN DIRECT LIGHT PANEL LIGHT.

### **LED PANEL LIGHT FEATURES**

#### 1. LEDS MODULES

ADOPTING GLASS FIBER SMD 2835LED MODULES, LEDS CLOSELY SPACING, SHADOWLESS AND UNIFORM LIGHT OUTPUT

#### 2. LIGHT PANEL

PMMA LIGHT PANEL, TAIWAN'S CHI MEI, SILK PRINT LATTICE POINT, REFLECTOR PAPER ON THE BACK SIDE

#### 3. BACK PLATE

ECO-FIT HIGH-INTENSIVE GALVANIZED PLATE, PREVENT LIGHT LEAKING; TO BACK UP INTERNAL STRUCTURAL PARTS.

#### 4. CORNER CLIP(CONNECTOR)

ECO-FIT HIGH-INTENSIVE GALVANIZED PLATE, CONNECT THE FRAMES IN A FIXED WAY.

## **INSTALLATION INSTRUCTIONS**







## **LED PANEL LIGHT APPLICATION**













## LED PANEL LIGHT PACKAGING DESCRIPTION