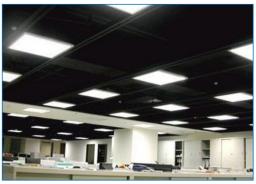

WHITE, AND DAYLIGHT
- 120 DEGREE BEAM ANGLE. LED CEILING PANEL LIGHTS IS DESIGN FOR COMMERCIAL, OFFICE AND INDUSTRIAL LIGHTING RETROFIT.
  BETTER USED IN DROP-IN CEILING, THINNER THAN DIRECT LIGHT PANEL LIGHT.

### **LED PANEL LIGHT FEATURES**

#### 1. LEDS MODULES

ADOPTING GLASS FIBER SMD 2835LED MODULES, LEDS CLOSELY SPACING, SHADOWLESS AND UNIFORM LIGHT OUTPUT

#### 2. LIGHT PANEL

PMMA LIGHT PANEL, TAIWAN'S CHI MEI, SILK PRINT LATTICE POINT, REFLECTOR PAPER ON THE BACK SIDE

#### 3. BACK PLATE

ECO-FIT HIGH-INTENSIVE GALVANIZED PLATE, PREVENT LIGHT LEAKING; TO BACK UP INTERNAL STRUCTURAL PARTS.

#### 4. CORNER CLIP(CONNECTOR)

ECO-FIT HIGH-INTENSIVE GALVANIZED PLATE, CONNECT THE FRAMES IN A FIXED WAY.

## **INSTALLATION INSTRUCTIONS**







## **LED PANEL LIGHT APPLICATION**













## LED PANEL LIGHT PACKAGING DESCRIPTION