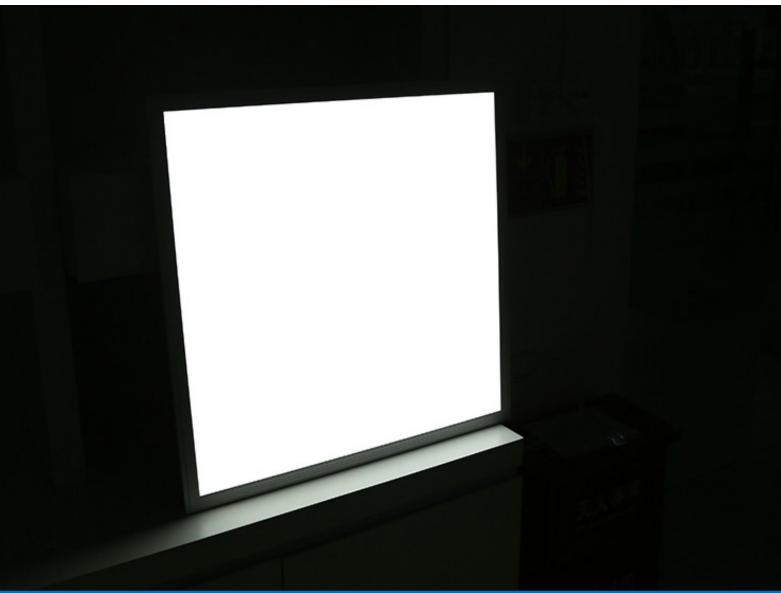

## LED CEILING PANEL LIGHTS EDGE LIT SQUARE 100-277VAC

### **GENERAL INTRODUCTION**

- LED CEILING PANEL LIGHTS ADOPTS 2835SMD LEDS, PRODUCING UP TO 105LM/W. AVAILABLE IN WARM WHITE, NATURAL WHITE, AND DAYLIGHT
- 120 DEGREE BEAM ANGLE. LED CEILING PANEL LIGHTS IS DESIGN FOR COMMERCIAL, OFFICE AND INDUSTRIAL LIGHTING RETROFIT.
   BETTER USED IN DROP-IN CEILING, THINNER THAN DIRECT LIGHT PANEL LIGHT.