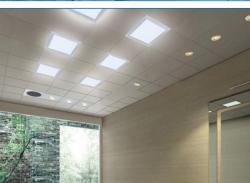

HITE, AND DAYLIGHT
- 120 DEGREE BEAM ANGLE. LED CEILING PANEL LIGHTS IS DESIGN FOR COMMERCIAL, OFFICE AND INDUSTRIAL LIGHTING RETROFIT.
  BETTER USED IN DROP-IN CEILING, THINNER THAN DIRECT LIGHT PANEL LIGHT.

### **LED PANEL LIGHT FEATURES**

#### 1. LEDS MODULES

ADOPTING GLASS FIBER SMD 2835LED MODULES, LEDS CLOSELY SPACING, SHADOWLESS AND UNIFORM LIGHT OUTPUT

#### 2. LIGHT PANEL

PMMA LIGHT PANEL, TAIWAN'S CHI MEI, SILK PRINT LATTICE POINT, REFLECTOR PAPER ON THE BACK SIDE

#### 3. BACK PLATE

ECO-FIT HIGH-INTENSIVE GALVANIZED PLATE, PREVENT LIGHT LEAKING; TO BACK UP INTERNAL STRUCTURAL PARTS.

#### 4. CORNER CLIP(CONNECTOR)

ECO-FIT HIGH-INTENSIVE GALVANIZED PLATE, CONNECT THE FRAMES IN A FIXED WAY.

## **INSTALLATION INSTRUCTIONS**







## **LED PANEL LIGHT APPLICATION**













## LED PANEL LIGHT PACKAGING DESCRIPTION