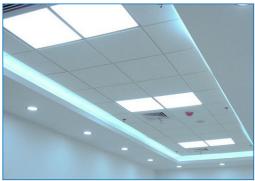

AL WHITE, AND DAYLIGHT
- 120 DEGREE BEAM ANGLE. LED CEILING PANEL LIGHTS IS DESIGN FOR COMMERCIAL, OFFICE AND INDUSTRIAL LIGHTING RETROFIT.
  BETTER USED IN DROP-IN CEILING, THINNER THAN DIRECT LIGHT PANEL LIGHT.

### **LED PANEL LIGHT FEATURES**

#### 1. LEDS MODULES

ADOPTING GLASS FIBER SMD 2835LED MODULES, LEDS CLOSELY SPACING, SHADOWLESS AND UNIFORM LIGHT OUTPUT

#### 2. LIGHT PANEL

PMMA LIGHT PANEL, TAIWAN'S CHI MEI, SILK PRINT LATTICE POINT, REFLECTOR PAPER ON THE BACK SIDE

#### 3. BACK PLATE

ECO-FIT HIGH-INTENSIVE GALVANIZED PLATE, PREVENT LIGHT LEAKING; TO BACK UP INTERNAL STRUCTURAL PARTS.

#### 4. CORNER CLIP(CONNECTOR)

ECO-FIT HIGH-INTENSIVE GALVANIZED PLATE, CONNECT THE FRAMES IN A FIXED WAY.

## **INSTALLATION INSTRUCTIONS**







## **LED PANEL LIGHT APPLICATION**













## LED PANEL LIGHT PACKAGING DESCRIPTION