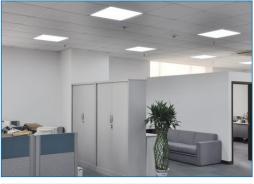

ATURAL WHITE, AND DAYLIGHT
- 120 DEGREE BEAM ANGLE. LED CEILING PANEL LIGHTS IS DESIGN FOR COMMERCIAL, OFFICE AND INDUSTRIAL LIGHTING RETROFIT.
  BETTER USED IN DROP-IN CEILING, THINNER THAN DIRECT LIGHT PANEL LIGHT.

### **LED PANEL LIGHT FEATURES**

#### 1. LEDS MODULES

ADOPTING GLASS FIBER SMD 2835LED MODULES, LEDS CLOSELY SPACING, SHADOWLESS AND UNIFORM LIGHT OUTPUT

#### 2. LIGHT PANEL

PMMA LIGHT PANEL, TAIWAN'S CHI MEI, SILK PRINT LATTICE POINT, REFLECTOR PAPER ON THE BACK SIDE

#### 3. BACK PLATE

ECO-FIT HIGH-INTENSIVE GALVANIZED PLATE, PREVENT LIGHT LEAKING; TO BACK UP INTERNAL STRUCTURAL PARTS.

#### 4. CORNER CLIP(CONNECTOR)

ECO-FIT HIGH-INTENSIVE GALVANIZED PLATE, CONNECT THE FRAMES IN A FIXED WAY.

## **INSTALLATION INSTRUCTIONS**







## **LED PANEL LIGHT APPLICATION**













## LED PANEL LIGHT PACKAGING DESCRIPTION