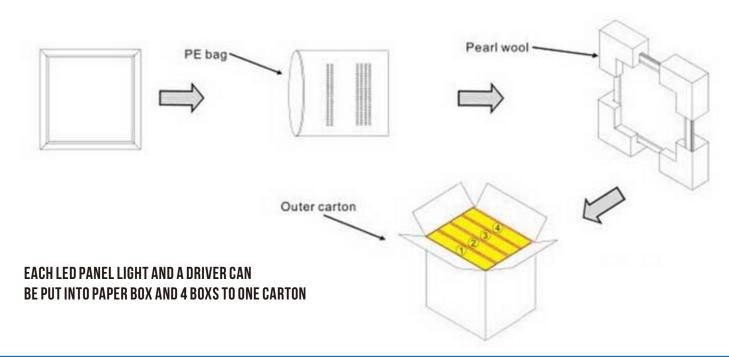

D CEILING PANEL LIGHTS IS DESIGN FOR COMMERCIAL, OFFICE AND INDUSTRIAL LIGHTING RETROFIT.
  BETTER USED IN DROP-IN CEILING, THINNER THAN DIRECT LIGHT PANEL LIGHT.

### **LED PANEL LIGHT FEATURES**

#### 1. LEDS MODULES

ADOPTING GLASS FIBER SMD 2835LED MODULES, LEDS CLOSELY SPACING, SHADOWLESS AND UNIFORM LIGHT OUTPUT

#### 2. LIGHT PANEL

PMMA LIGHT PANEL, TAIWAN'S CHI MEI, SILK PRINT LATTICE POINT, REFLECTOR PAPER ON THE BACK SIDE

#### 3. BACK PLATE

ECO-FIT HIGH-INTENSIVE GALVANIZED PLATE, PREVENT LIGHT LEAKING; TO BACK UP INTERNAL STRUCTURAL PARTS.

#### 4. CORNER CLIP(CONNECTOR)

ECO-FIT HIGH-INTENSIVE GALVANIZED PLATE, CONNECT THE FRAMES IN A FIXED WAY.

## **INSTALLATION INSTRUCTIONS**







## **LED PANEL LIGHT APPLICATION**













## LED PANEL LIGHT PACKAGING DESCRIPTION