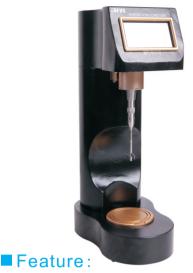

#### ■ Introduction:

BEVS1112 is a advanced touch screen control automatic viscometer of leading industry, the most suitable for measuring the non-newtonian fluid such as coating, paint, adhesives, pulp, printing ink etc.