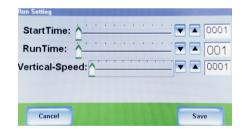

♦ Power: 200~250V or 100-120V

- ◆Automatic measuring
- ◆The spindle automatic lift
- ◆Touch-screen operation
- Measurement Unit: KU,g,cp
- Start test time and stop time can be preset
- ◆ Real-time display measurement graph
- ◆Measurement report output available
- ◆With temperature probe