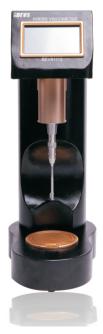

#### ■ Introduction:

BEVS1112 is a advanced touch screen control automatic viscometer of leading industry, the most suitable for measuring the non-newtonian fluid such as coating, paint, adhesives, pulp, printing ink etc.