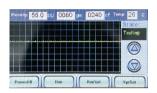

♦ Power: 200~250V or 100-120V

- ◆Automatic measuring
- ◆The spindle automatic lift
- ◆Touch-screen operation
- Measurement Unit: KU,g,cp
- Start test time and stop time can be preset
- ◆ Real-time display measurement graph
- ◆Measurement report output available
- ◆With temperature probe