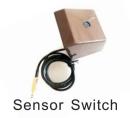

# Other Information of Accessories:

BEVS1506/P/001 Standard Calibration

BEVS1506/P/002 USB Datacable

BEVS1506/P/003 Footswitch

BEVS1506/P/004 Optical Sensor Switch

Footswitch