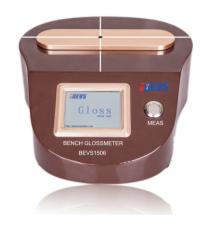

### Gloss

#### Bench Glossmeter

#### ■Order Information:

BEVS 1506 Bench Glossmeter