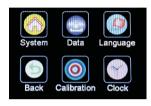

#### Features:

- Automatic calibration
- One button operation
- Colorful touch screen displaying readings, statistics and calibration procedure status.
- Calibration can be done automatically within one second
- ◆Up to 3000 readings stored.
- Convenient measurement with infrared sensor switch
- ◆ Footswitch available for simple measurement