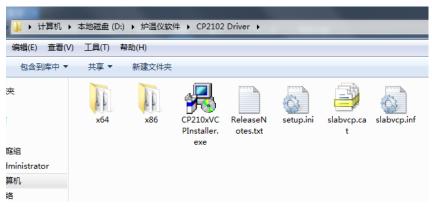

2. Follow the tips to finish the installation. There will be a shortcut named "Loggermaster" shown on the desktop.

3. Open file "CP2102 Driver" to install USB driver

PAGE 1

Add: Floor3, Building A, No. 257, Junye Road, Huangpu District, Guangzhou, China E-mail: sales@bevsinfo.com Http://www.bevsinfo.com

4. Double click the below shortcut to install.