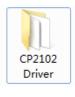

2. Follow the tips to finish the installation. There will be a shortcut named "Loggermaster" shown on the desktop.

3. Open file "CP2102 Driver" to install USB driver

PAGE 1

Add: Floor3, Building A, No. 257, Junye Road, Huangpu District, Guangzhou, China E-mail: sales@bevsinfo.com Http://www.bevsinfo.com