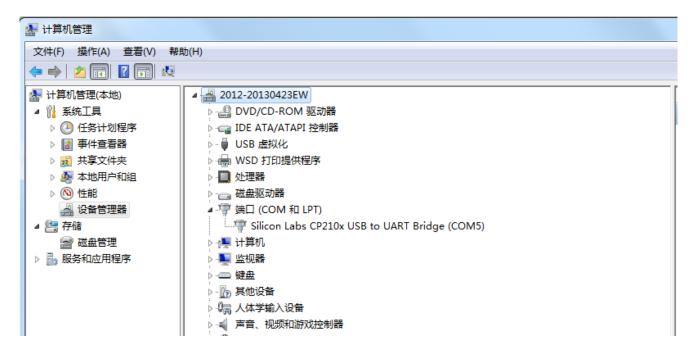

## Note:

- 4.1 Click "Change Install Location.." to choose the route or stay original.
- 4.2 Click "Install" to continue.
- 4.3 Click "Cancel" to quit.
- 5. Shutdown the computer, link the loggermaster to the PC by USB port then power the PC. Check the Loggermaster in the Device Manager.