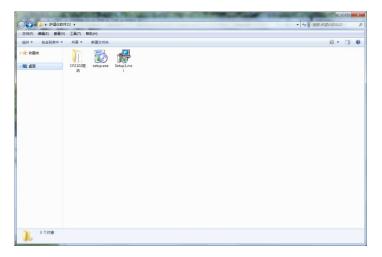

## Installation Demonstration of Oven Loggermaster Analysis Software

- 1. Insert CD into the computer and double click"Setup.exe" Note:
- 1.1 U disk installation available
- 1.2 Double click"Setup1.msi"if "setup.exe" not compatible