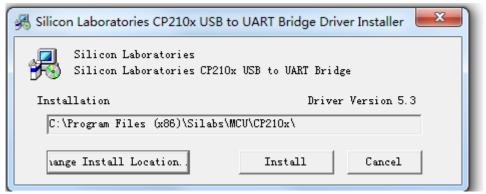

## Note:

- 4.1 Click "Change Install Location.." to choose the route or stay original.
- 4.2 Click "Install" to continue.
- 4.3 Click "Cancel" to quit.
- 5. Shutdown the computer, link the loggermaster to the PC by USB port then power the PC. Check the Loggermaster in the Device Manager.