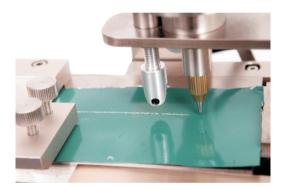

## Introduction :

Scratch Tester is applied to the scratch resistance performance evaluation of single coating or complex coating system in insulated color coated sheet. It will be known the coating scratch resistance performance by evaluating whether the coating is scratched by tungsten carbide hemispherical stylus with a certain weight or the maximum load of the coating which can not be scratched.

## Technical Specification:

Scratch Speed: 30-40 mm/sec Moving Distance: 65 mm Power: 220 V/50 Hz or 110 V/60 Hz Stylus: Tungsten carbide hemispherical stylus, diameter: 1mm Metallic test panel size: 100×150×0.2mm (L×W×H)