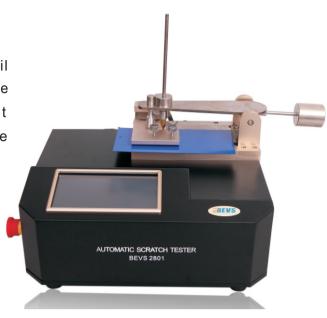

### Scratch Tester

For product surface coating, such as coil coating, can ink, 3C ink and automobile surface coating etc. It is necessary to test its scratch resistance performance with the BEVS 2801 Scratch Tester.

# Features:

- Big LCD design, touch-screen operation
- Adjustable work platform---More convenient
- Display the test result on the conductive substrate
- High Hardness Scriber---More durable
- Special design for sample clamp---Equipped with ruler
- Show the testing procedure with real time graph

#### **BEVS**

AUTOMATIC SCRATCH TESTER

Manufacturer:BEVS Industrial Co.,Ltd Tel:0086-20-22197697 E-mail:sales@bevsinfo.com