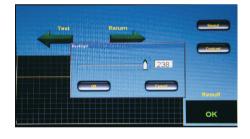

The Scratch Tester of BEVS is complied with the standards of ISO1518, BS3900.

Enable to display the graph of scratch on the screen in real time and show the test result on the screen, it will directly display "OK" or "NG"

# Features:

- Big LCD design, touch-screen operation
- Adjustable work platform---More convenient
- Display the test result on the conductive substrate
- High Hardness Scriber---More durable
- Special design for sample clamp---Equipped with ruler
- Show the testing procedure with real time graph