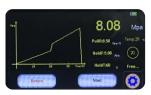

#### **■** Features:

Various dolly

Color touch screen

Real time monitor temp, and humidity

load up to 100Mpa

Rechargeable battery

Set date and time

Real time display pull rate

**USB** port

Set holding force and time

Pull rate accuracy: 2.5%+0.3 seconds

Pressure accuracy: 1% full scale

Pressure resolution: 0.01mpa

Unit: MPa, psi

♦ Display: Capacitive display touch screen