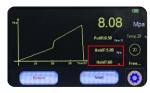

BEVS 2201 Automatic Pull Off Adhesion Tester adopts the full touch screen technology, It enables to test the adhesion of metal and other substrate and temperature and humility on the surface to further evaluate the coating quality and lifetime.

#### **■** Features:

Various dolly

Color touch screen

Real time monitor temp, and humidity

load up to 100Mpa

Rechargeable battery

Set date and time

Real time display pull rate

Pull rate accuracy: 2.5%+0.3 seconds

Pressure accuracy: 1% full scale

Pressure resolution: 0.01mpa

Unit: MPa, psi

♦ Display: Capacitive display touch screen