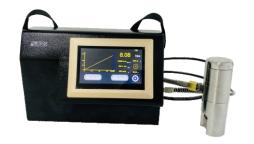

BEVS 2201 Automatic Pull Off Adhesion Tester adopts the full touch screen technology, It enables to test the adhesion of metal and other substrate and temperature and humility on the surface to further evaluate the coating quality and lifetime.

#### **■** Features:

Various dolly

Color touch screen

Real time monitor temp, and humidity

load up to 100Mpa

Rechargeable battery

Set date and time

Real time display pull rate