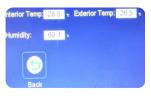

BEVS 2201 Automatic Pull Off Adhesion Tester adopts the full touch screen technology, It enables to test the adhesion of metal and other substrate and temperature and humility on the surface to further evaluate the coating quality and lifetime.

#### **■** Features:

Various dolly

Color touch screen

Real time monitor temp, and humidity

load up to 100Mpa

Rechargeable battery

Set date and time

Real time display pull rate