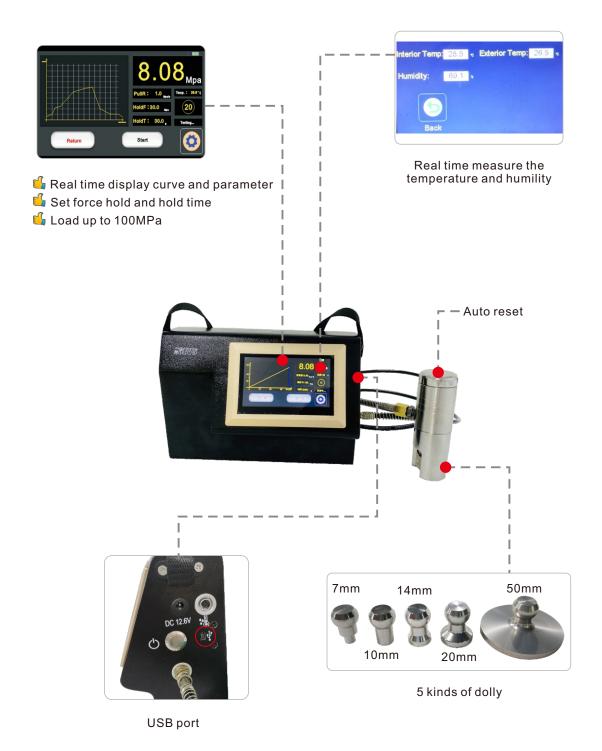

BEVS 2201 Automatic Pull Off Adhesion Tester adopts the full touch screen technology, It enables to test the adhesion of metal and other substrate and temperature and humility on the surface to further evaluate the coating quality and lifetime.

#### **■** Features:

Various dolly

Color touch screen

Real time monitor temp, and humidity

load up to 100Mpa

Rechargeable battery

Set date and time

Real time display pull rate

**USB** port

Set holding force and time

#### Technical info:

| Dolly dia. | 10mm            | 14mm          | 20mm          | 50mm           |
|------------|-----------------|---------------|---------------|----------------|
| Range      | 10-100MPa       | 5-50MPa       | 2.5-25MPa     | 0.4-4MPa       |
|            | (1450-14504psi) | (725-7252psi) | (362-3626psi) | (58-580psi)    |
| Rate       | 0.8-3MPa/s      | 0.4-1.5MPa/s  | 0.2-0.75MPa/s | 0.03-0.12MPa/s |
|            | (116-435psi/s)  | (58-217psi/s) | (29-108psi/s) | (4-17psi/s)    |