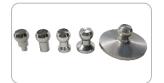

#### **■** Features:

Various dolly

Color touch screen

Real time monitor temp, and humidity

load up to 100Mpa

Rechargeable battery

Set date and time

Real time display pull rate

#### Technical info:

| Dolly dia. | 10mm            | 14mm          | 20mm          | 50mm           |
|------------|-----------------|---------------|---------------|----------------|
| Range      | 10-100MPa       | 5-50MPa       | 2.5-25MPa     | 0.4-4MPa       |
|            | (1450-14504psi) | (725-7252psi) | (362-3626psi) | (58-580psi)    |
| Rate       | 0.8-3MPa/s      | 0.4-1.5MPa/s  | 0.2-0.75MPa/s | 0.03-0.12MPa/s |
|            | (116-435psi/s)  | (58-217psi/s) | (29-108psi/s) | (4-17psi/s)    |

#### Standard kit

| 10mm dolly               | 10    |
|--------------------------|-------|
| 14mm dolly               | 10    |
| 20mm dolly               | 10    |
| Temp.and humidity sensor | 1     |
| Charger                  | 1     |
| Glue                     | 1 set |
| 20mm cutter              | 1     |