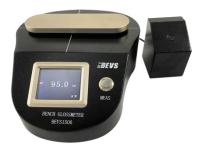

# **Bench Glossmeter**

### Introduction:

This small, portable instrument is made for measuring the gloss of curved surface, small pieces, specially shaped surface of small products, application in the area of coatings, automobiles, toys, furniture, plastics, banknotes, teeth, ceramics etc.

# Technical info:

- Angle:60°
- Range:0-2000GU
- Repeatability: ±0.5GU(0-199.9GU)
- Precision: 1GU
- Measurement area: 2x2mm
- Display resolution: 320×240
- Control: Touch screen with one button measurement
- Memory: 3000 readings
- Operation temperature: -10 40°C
- 🔶 Port: USB
- Dimension: 220×190×85mm (L×W×H)
- 🔶 Weight: 3kg