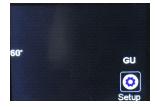

# Technical info:

- Angle:60°
- Range:0-2000GU
- Repeatability: ±0.5GU(0-199.9GU)
- Precision: 1GU
- Measurement area: 2x2mm
- Display resolution: 320×240
- Control: Touch screen with one button measurement
- Memory: 3000 readings
- Operation temperature: -10 40°C
- 🔶 Port: USB
- Dimension: 220×190×85mm (L×W×H)
- 🔶 Weight: 3kg

### Features:

- Automatic calibration
- One button operation
- Colorful touch screen displaying readings, statistics and calibration procedure status.
- Calibration can be done automatically within one second
- Up to 3000 readings stored.
- Convenient measurement with infrared sensor switch
- Foot switch available for simple measurement