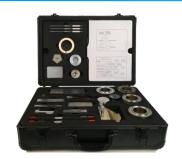

## ■ Introduction:

In order to obtain good coatings and instantly detect the performance of coatings in real time, BEVS has developed a practical set of filmapplication instruments, the kit includes 22 items for viscosity, adhesion, fineness and film application.

## ■ Technical info:

Carry case: 520 x 370 x 155mm

| Classification      | No. | Model             | Description                          | Qty |
|---------------------|-----|-------------------|--------------------------------------|-----|
| Viscosity           | 1   | BEVS1101 / 3      | Ford Cup                             | 1   |
|                     | 2   | BEVS1108 / 4      | Din Cup                              | 1   |
|                     | 3   | BEVS1106 / 4      | ISO Cup                              | 1   |
|                     | 4   | BEVS1118 / 4      | Afnor Cup                            | 1   |
|                     | 5   | BEVS1102          | Cup Stand                            | 1   |
| Specific<br>Gravity | 6   | BEVS2101 / 50     | Specific Gravity Cup (AI)            | 1   |
|                     | 7   | BEVS2102 / 50     | Specific Gravity Cup (SS)            | 1   |
| Fineness            | 8   | BEVS1908 / 100    | Double Channel Grind Gauge           | 1   |
| Flowability         | 9   | BEVS1809 / 2      | Sagging Applicator                   | 1   |
|                     | 10  | BEVS1810 / 2      | Levelling Applicator                 | 1   |
| Permeability        | 11  | BEVS1122 / 2      | Payne Permeability Cup               | 1   |
| FilmApplication     | 12  | BEVS200 / 4       | Bar Coater (4µm)                     | 1   |
|                     | 13  | BEVS200 / 100     | Bar Coater (100µm)                   | 1   |
|                     | 14  | BEVS1805/1        | Cube Applicator                      | 1   |
|                     | 15  | BEVS1803 / 60 / 2 | Four Sided Applicator                | 1   |
|                     | 16  | BEVS1806A / 100   | Adjustable Applicator                | 1   |
|                     | 17  | BEVS1819 / 80 / 1 | Four Sided Applicator with Reservoir | 1   |
| Thickness           | 18  | BEVS1701 / 1      | Wet Film Gauge (SS)                  | 1   |
|                     | 19  | BEVS1701 / 3      | Wet Film Gauge (AI)                  | 1   |
|                     | 20  | BEVS1702 / 100    | Wet Film Thickness Wheel             | 1   |
| Adhesion            | 21  | BEVS2202 / 1      | Cross Hatch Cutter                   | 1   |
|                     | 22  | BEVS2203          | Multi-hatch Gauge                    | 1   |