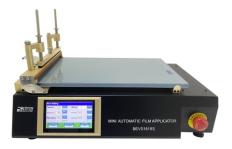

**BEVS 1818V** 

### ■ Introduction:

The BEVS 1818 Mini Automatic Film Applicator is an ideal machine for preparing a wide variety of product samples including paint, varnish, cosmetics and glue on substrates. Its special structure ensures the application smooth without the ridges which happens during the film application.

### ■ Features:

- Big touch screen, easy control
- With weights which added to ensure pressure
- Compatible with big range of film application tools
- With anti-drip pan
- With clamp to ensure substrate fixed firmly
- Vacuum adjustable
- Special design to minimize vibration
- Two beds available, easy to change