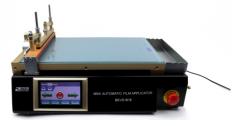

#### **BEVS 1818H**

BEVS 1818H Mini Automatic Film Applicator is with heated function which is newly developed for special material which requests heat.

Its technical is same with BEVS 1818G/V/GV except the below:

Temp.: Ambient + 5 to 150°C

Power: 900W

Dimension: 480 x 340 x 300mm

N.W.: 23kg

**BEVS 1818H** 