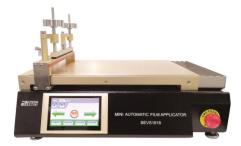

### ■ Introduction:

The BEVS 1818 Mini Automatic Film Applicator is an ideal machine for preparing a wide variety of product samples including paint, varnish, cosmetics and glue on substrates. Its special structure ensures the application smooth without the ridges which happens during the film application.

### ■ Features:

- Big touch screen, easy control
- With weights which added to ensure pressure
- Compatible with big range of film application tools
- With anti-drip pan
- With clamp to ensure substrate fixed firmly
- Vacuum adjustable
- Special design to minimize vibration
- Two beds available, easy to change