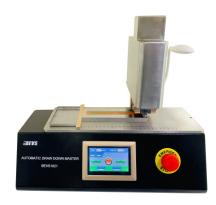

# **Automatic Drawdown Master**

#### ■ Introduction:

The BEVS 1821 Automatic Drawdown Master is a dual-purpose machine that integrates grind gauge scraper drawdown and film applicators drwadown. Benefit form its constant pressure and speed, the drawdown is of high repeatability which eliminates human error. When doing a grind gauge scraper drawdown, place the grind gauge and scraper, click the button to start the drawdown. Film applicators drwadown is the same way to use. The machine is easy to use and clean which brings users great convenience.

# ■ Technical info:

Drawdown speed: 10-150mm/s

Pressure: 1500-6500gPressure accuracy: 20g

Scraper angle: 85° or 90°

Coating size: A5

Dimension: L465 x W280 x H430mm
Power supply: 110V/220V, 50/60HZ

Power: 100W

# **■** Features:

- ◆ Touch panel control
- Stable speed and automatic drawdown
- ◆ Adjustable speed
- ♦ With light source
- Real time display adjustable pressure
- Support various grind gauges and film applicators