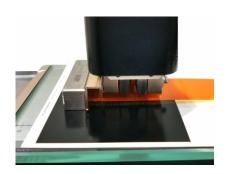

#### ■ Introduction:

The BEVS 1821 Automatic Drawdown Master is a dual-purpose machine that integrates grind gauge scraper drawdown and film applicators drwadown. Benefit form its constant pressure and speed, the drawdown is of high repeatability which eliminates human error. When doing a grind gauge scraper drawdown, place the grind gauge and scraper, click the button to start the drawdown. Film applicators drwadown is the same way to use. The machine is easy to use and clean which brings users great convenience.