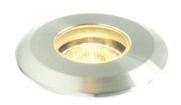

## PRODUCT DESCRITIONS

This UL42 recessed/inground light is made of stainless steel and fitted with one 2 watt CREE high power LEDs which provides up to 180 lumen.

It is designed to creat a accent lighting for small object such as small plants, shrubs, stons etc. Completely waterproof, can also be used for underwater lighting.

## **FEATURES**

- Stainlees Steel
- No visible screws
- Low voltage 12V or 24V oprate
- Intergrated high power LED
- Full colors / CCTs available
- Quick-Safety-Connect
- Waterproof IP68
- Maintenance free
- Ambient Temp.: -20 ~ +45°C
- RoHs and REACH compliant
- Average Life: 50.000Hrs
- Warranty: 3 Years