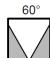

| Model #    | Finishing       | LED  | Color      | Beam               | Input    | Power | Luminous | Cable                 |
|------------|-----------------|------|------------|--------------------|----------|-------|----------|-----------------------|
| GL-UL42-2W | Stainless Steel | CREE | WW, NW, CW | 15 / 30 / 45 / 60° | 12VAC or | 2W    | 180LM    | 1.5M                  |
|            |                 |      |            | Asymmetric 15x45°  | 12-24VDC |       |          | 2x0.75mm <sup>2</sup> |