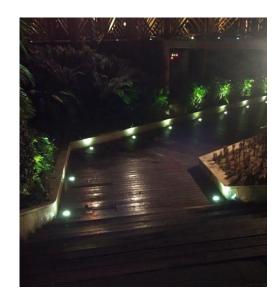

## PRODUCT DESCRITIONS

This UL42 recessed/inground light is made of stainless steel and fitted with one 2 watt CREE high power LEDs which provides up to 180 lumen.

It is designed to creat a accent lighting for small object such as small plants, shrubs, stons etc. Completely waterproof, can also be used for underwater lighting.