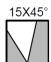

| Model #    | Finishing       | LED  | Color      | Beam               | Input    | Power | Luminous | Cable                 |
|------------|-----------------|------|------------|--------------------|----------|-------|----------|-----------------------|
| GL-UL42-2W | Stainless Steel | CREE | WW, NW, CW | 15 / 30 / 45 / 60° | 12VAC or | 2W    | 180LM    | 1.5M                  |
|            |                 |      |            | Asymmetric 15x45°  | 12-24VDC |       |          | 2x0.75mm <sup>2</sup> |