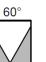

| Model #    | Finishing       | LED  | Color      | Beam               | Input    | Power | Luminous | Cable                 |
|------------|-----------------|------|------------|--------------------|----------|-------|----------|-----------------------|
| GL-UL42-2W | Stainless Steel | CREE | WW, NW, CW | 15 / 30 / 45 / 60° | 12VAC or | 2W    | 180LM    | 1.5M                  |
|            |                 |      |            | Asymmetric 15x45°  | 12-24VDC |       |          | 2x0.75mm <sup>2</sup> |