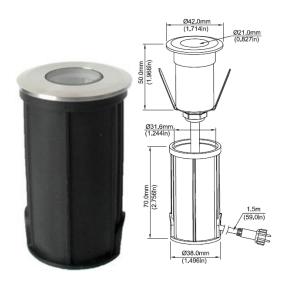

| Model #    | Finishing       | LED  | Color      | Beam               | Input    | Power | Luminous | Cable                 |
|------------|-----------------|------|------------|--------------------|----------|-------|----------|-----------------------|
| GL-UL42-2W | Stainless Steel | CREE | WW, NW, CW | 15 / 30 / 45 / 60° | 12VAC or | 2W    | 180LM    | 1.5M                  |
|            |                 |      |            | Asymmetric 15x45°  | 12-24VDC |       |          | 2x0.75mm <sup>2</sup> |

<sup>\*</sup>WW=3000K, NW=4000K, CW=6500K

<sup>\*</sup>Other colors / CCTs available on request.

<sup>\*</sup>Power could be customized