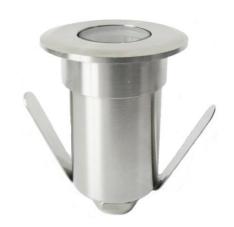

## PRODUCT DESCRITIONS

This UL42 recessed/inground light is made of stainless steel and fitted with one 2 watt CREE high power LEDs which provides up to 180 lumen.

It is designed to creat a accent lighting for small object such as small plants, shrubs, stons etc. Completely waterproof, can also be used for underwater lighting.

## **FEATURES**

- Stainlees Steel
- No visible screws
- Low voltage 12V or 24V oprate
- Intergrated high power LED
- Full colors / CCTs available
- Quick-Safety-Connect
- Waterproof IP68
- Maintenance free
- Ambient Temp.: -20 ~ +45°C
- RoHs and REACH compliant
- Average Life: 50.000Hrs
- Warranty: 3 Years