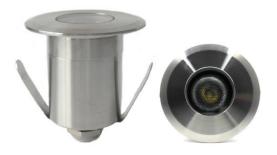

## UL52 RECESSED INGROUND UP LIGHTS

## **GARLUX**<sup>®</sup>

Ø36.0mm (1.417ln)

> 80.0mm (3.150in)

> > Ø46.0mm (1.811ln)

## **PRODUCT DESCRITIONS**

This UL52 recessed/inground light is made of stainless steel and fitted with one 3 watt CREE high power LEDs which provides up to 240 lumen.

It is designed to creat a accent lighting for small object such as small plants, shrubs, stons etc.