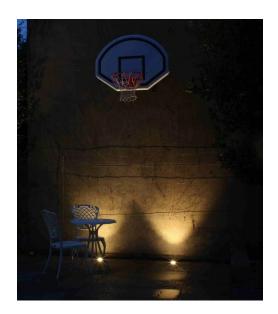

## **PRODUCT DESCRITIONS**

This UL52 recessed/inground light is made of stainless steel and fitted with one 3 watt CREE high power LEDs which provides up to 240 lumen.

It is designed to creat a accent lighting for small object such as small plants, shrubs, stons etc.

Completely waterproof, can also be used for underwater lighting.