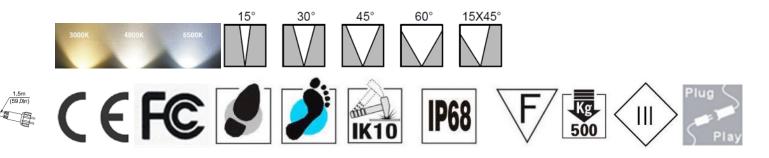

## FEATURES

- Stainlees Steel
- No visible screws
- Low voltage 12V or 24V oprate
- Intergrated high power LED
- Full colors / CCTs available
- Quick-Safety-Connect
- Waterproof IP68
- Maintenance free
- Ambient Temp.: -20 ~ +45°C
- RoHs and REACH compliant
- Average Life: 50.000Hrs
- Warranty: 3 Years

| Model #    | Finishing       | LED  | Color      | Beam               | Input    | Power | Luminous | Cable                 |
|------------|-----------------|------|------------|--------------------|----------|-------|----------|-----------------------|
| GL-UL52-3W | Stainless Steel | CREE | WW, NW, CW | 15 / 30 / 45 / 60° | 12VAC or | 3W    | 240LM    | 1.5M                  |
|            |                 |      |            | Asymmetric 15x45°  | 12-24VDC |       |          | 2x0.75mm <sup>2</sup> |

\*WW=3000K, NW=4000K, CW=6500K

\*Power could be customized

\*Other colors / CCTs available on request.