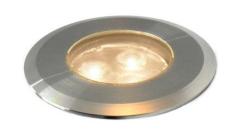

## PRODUCT DESCRITIONS

This UL62 recessed/inground light is made of stainless steel and fitted with 4 watt CREE high power LED which provides up to 380 lumen.

Perfect for small to medium trees • and other uplighting applications • where low to moderate light • output is needed.

## **FEATURES**

- Stainlees Steel
- No visible screws
- Low voltage 12V or 24V oprate
- Intergrated high power LED
- Full colors / CCTs available
- Quick-Safety-Connect
- Waterproof IP68
- Maintenance free
- Ambient Temp.: -20 ~ +45°C
- RoHs and REACH compliant
- Average Life: 50 000Hrs