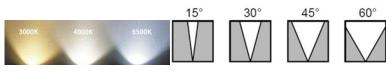

| •             |                 |      | <ul> <li>Warranty: 3 Years</li> </ul> |                    |          |       |          | -711                  |
|---------------|-----------------|------|---------------------------------------|--------------------|----------|-------|----------|-----------------------|
| Model #       | Finishing       | LED  | Color                                 | Beam               | Input    | Power | Luminous | Cable                 |
| GL-UL62-4W    | Stainless Steel | CREE | WW, NW, CW                            | 15 / 30 / 45 / 60° | 12VAC or | 4W    | 380LM    | 1.5M                  |
|               |                 |      |                                       |                    | 12-24VDC |       |          | 2x0.75mm <sup>2</sup> |
| GL-UL62-COB4W | Stainless Steel | CREE | WW, NW, CW                            | 15 / 30 / 45 / 60° | 12VAC or | 4W    | 380LM    | 1.5M                  |
|               |                 | СОВ  |                                       |                    | 12-24VDC |       |          | 2x0.75mm <sup>2</sup> |

<sup>\*</sup>WW=3000K, NW=4000K, CW=6500K

<sup>\*</sup>Other colors / CCTs available on request.

<sup>\*</sup>Power could be customized