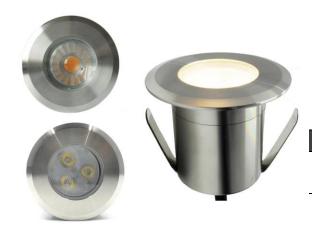

## PRODUCT DESCRITIONS

This UL62 recessed/inground light is made of stainless steel and fitted with 4 watt CREE high power LED which provides up to 380 lumen.

Perfect for small to medium trees • and other uplighting applications • where low to moderate light • output is needed.

## **FEATURES**

- Stainlees Steel
- No visible screws
- Low voltage 12V or 24V oprate
- Intergrated high power LED
- Full colors / CCTs available
- Quick-Safety-Connect
- Waterproof IP68
- Maintenance free
- Ambient Temp.: -20 ~ +45°C
- RoHs and REACH compliant
- Average Life: 50 000Hrs

| •             |                 |      | <ul> <li>Warranty: 3 Years</li> </ul> |                    |          |       |          | -711                  |
|---------------|-----------------|------|---------------------------------------|--------------------|----------|-------|----------|-----------------------|
| Model #       | Finishing       | LED  | Color                                 | Beam               | Input    | Power | Luminous | Cable                 |
| GL-UL62-4W    | Stainless Steel | CREE | WW, NW, CW                            | 15 / 30 / 45 / 60° | 12VAC or | 4W    | 380LM    | 1.5M                  |
|               |                 |      |                                       |                    | 12-24VDC |       |          | 2x0.75mm <sup>2</sup> |
| GL-UL62-COB4W | Stainless Steel | CREE | WW, NW, CW                            | 15 / 30 / 45 / 60° | 12VAC or | 4W    | 380LM    | 1.5M                  |
|               |                 | СОВ  |                                       |                    | 12-24VDC |       |          | 2x0.75mm <sup>2</sup> |