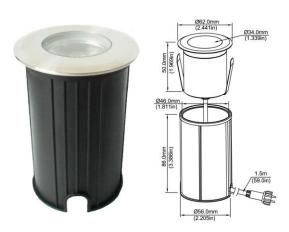

## PRODUCT DESCRITIONS

This UL62 recessed/inground light is made of stainless steel and fitted with 4 watt CREE high power LED which provides up to 380 lumen.

Perfect for small to medium trees • and other uplighting applications • where low to moderate light • output is needed.

| •             |                 |      | <ul> <li>Warranty: 3 Years</li> </ul> |                    |          |       |          | -711                  |
|---------------|-----------------|------|---------------------------------------|--------------------|----------|-------|----------|-----------------------|
| Model #       | Finishing       | LED  | Color                                 | Beam               | Input    | Power | Luminous | Cable                 |
| GL-UL62-4W    | Stainless Steel | CREE | WW, NW, CW                            | 15 / 30 / 45 / 60° | 12VAC or | 4W    | 380LM    | 1.5M                  |
|               |                 |      |                                       |                    | 12-24VDC |       |          | 2x0.75mm <sup>2</sup> |
| GL-UL62-COB4W | Stainless Steel | CREE | WW, NW, CW                            | 15 / 30 / 45 / 60° | 12VAC or | 4W    | 380LM    | 1.5M                  |
|               |                 | СОВ  |                                       |                    | 12-24VDC |       |          | 2x0.75mm <sup>2</sup> |