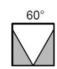

| Model #    | Finishing       | LED  | Color      | Beam               | Input    | Power | Luminous | Cable                 |
|------------|-----------------|------|------------|--------------------|----------|-------|----------|-----------------------|
| GL-UL75-8W | Stainless Steel | CREE | WW, NW, CW | 15 / 30 / 45 / 60° | 12VAC or | 8W    | 690LM    | 1.5M                  |
|            |                 |      |            |                    | 12-24VDC |       |          | 2x0.75mm <sup>2</sup> |