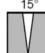

| Model #    | Finishing       | LED  | Color      | Beam               | Input    | Power | Luminous | Cable                 |
|------------|-----------------|------|------------|--------------------|----------|-------|----------|-----------------------|
| GL-UL75-8W | Stainless Steel | CREE | WW, NW, CW | 15 / 30 / 45 / 60° | 12VAC or | 8W    | 690LM    | 1.5M                  |
|            |                 |      |            |                    | 12-24VDC |       |          | 2x0.75mm <sup>2</sup> |