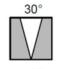

| Model #    | Finishing       | LED  | Color      | Beam               | Input    | Power | Luminous | Cable                 |
|------------|-----------------|------|------------|--------------------|----------|-------|----------|-----------------------|
| GL-UL75-8W | Stainless Steel | CREE | WW, NW, CW | 15 / 30 / 45 / 60° | 12VAC or | 8W    | 690LM    | 1.5M                  |
|            |                 |      |            |                    | 12-24VDC |       |          | 2x0.75mm <sup>2</sup> |