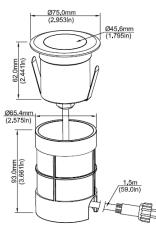

| Model #    | Finishing       | LED  | Color      | Beam               | Input    | Power | Luminous | Cable                 |
|------------|-----------------|------|------------|--------------------|----------|-------|----------|-----------------------|
| GL-UL75-8W | Stainless Steel | CREE | WW, NW, CW | 15 / 30 / 45 / 60° | 12VAC or | 8W    | 690LM    | 1.5M                  |
|            |                 |      |            |                    | 12-24VDC |       |          | 2x0.75mm <sup>2</sup> |

<sup>\*</sup>WW=3000K, NW=4000K, CW=6500K

<sup>\*</sup>DMX Version available on request.

<sup>\*</sup>Power could be customized

<sup>\*</sup>Other colors / CCTs available on request.