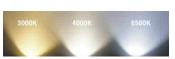

<sup>\*</sup>WW=3000K, NW=4000K, CW=6500K

<sup>\*</sup>DMX Version available on request.

<sup>\*</sup>Power could be customized

<sup>\*</sup>Other colors / CCTs available on request.