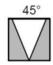

| Model #    | Finishing       | LED  | Color      | Beam               | Input    | Power | Luminous | Cable                 |
|------------|-----------------|------|------------|--------------------|----------|-------|----------|-----------------------|
| GL-UL75-8W | Stainless Steel | CREE | WW, NW, CW | 15 / 30 / 45 / 60° | 12VAC or | 8W    | 690LM    | 1.5M                  |
|            |                 |      |            |                    | 12-24VDC |       |          | 2x0.75mm <sup>2</sup> |