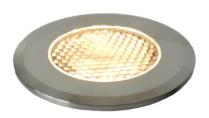

## PRODUCT DESCRITIONS

This UL75 In-ground uplight is made of stainless steel and fitted with a 8 watt CREE COB LED which provides up to 690 lumen. It is designed to creat a accent lighting for small to medium trees • and other uplighting applications where low to moderate light output is needed.

## Come with honeycomb for anti-glare application.

Completely waterproof, can also be used for underwater lighting.

## **FEATURES**

- Stainlees Steel
- No visible screws
- Low voltage 12V or 24V oprate
- Intergrated high power LED
- Full colors / CCTs available
- Quick-Safety-Connect
- Waterproof IP68
- Maintenance free
- Ambient Temp.: -20 ~ +45°C
- RoHs and REACH compliant
- Average Life: 50.000Hrs
- Warranty: 3 Years