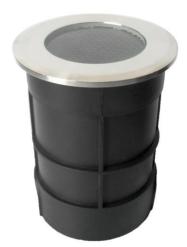

## PRODUCT DESCRITIONS

This UL75 In-ground uplight is made of stainless steel and fitted with a 8 watt CREE COB LED which provides up to 690 lumen. It is designed to creat a accent lighting for small to medium trees • and other uplighting applications where low to moderate light output is needed.

## **FEATURES**

- Stainlees Steel
- No visible screws
- Low voltage 12V or 24V oprate
- Intergrated high power LED
- Full colors / CCTs available
- Quick-Safety-Connect
- Waterproof IP68
- Maintenance free
- Ambient Temp.: -20 ~ +45°C
- RoHs and REACH compliant
- Average Life: 50.000Hrs
- Warranty: 3 Years