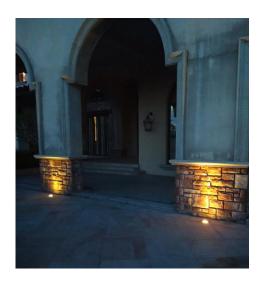

## PRODUCT DESCRITIONS

This UL75 In-ground uplight is made of stainless steel and fitted with a 8 watt CREE COB LED which provides up to 690 lumen. It is designed to creat a accent lighting for small to medium trees • and other uplighting applications where low to moderate light output is needed.

## Come with honeycomb for anti-glare application.

Completely waterproof, can also be used for underwater lighting.