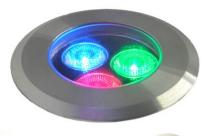

## This UL75 In-ground uplight is ٠ made of stainless steel and ٠ fitted with 3x2 watt CREE high ٠ power LEDs which provides up • to 400 lumen. ٠ It is designed to creat a accent lighting for small to medium ٠ trees and other uplighting ٠ applications where color light ٠ output is needed. ٠ Completely waterproof, can • also be used for underwater • lighting.

| Model #       | Finishing       | LED  | Color | Beam               | Input    | Power | Luminous | Cable                 |
|---------------|-----------------|------|-------|--------------------|----------|-------|----------|-----------------------|
| GL-UL75-RGB6W | Stainless Steel | CREE | RGB   | 15 / 30 / 45 / 60° | 12VAC or | 6W    | 400LM    | 1.5M                  |
|               |                 |      |       | Asymmetric 15x45°  | 12-24VDC |       |          | 2x0.75mm <sup>2</sup> |