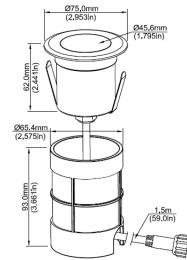

| Model #       | Finishing       | LED  | Color | Beam               | Input    | Power | Luminous | Cable                 |
|---------------|-----------------|------|-------|--------------------|----------|-------|----------|-----------------------|
| GL-UL75-RGB6W | Stainless Steel | CREE | RGB   | 15 / 30 / 45 / 60° | 12VAC or | 6W    | 400LM    | 1.5M                  |
|               |                 |      |       | Asymmetric 15x45°  | 12-24VDC |       |          | 2x0.75mm <sup>2</sup> |