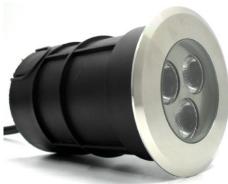

## This UL75 In-ground uplight is ٠ made of stainless steel and ٠ fitted with 3x2 watt CREE high ٠ power LEDs which provides up • to 400 lumen. ٠ It is designed to creat a accent lighting for small to medium ٠ trees and other uplighting ٠ applications where color light ٠ output is needed. ٠ Completely waterproof, can • also be used for underwater • lighting.

## FEATURES

- Stainlees Steel
- No visible screws
- Low voltage 12V or 24V oprate
- 16 Static Colors
- 4 Dynamic Color Changing Modes
- 4 levels of Brightness
- Quick-Safety-Connect
- Waterproof IP68
- Maintenance free
- Ambient Temp.: -20 ~ +45°C
- RoHs and REACH compliant
- Average Life: 50.000Hrs
- Warranty: 3 Years