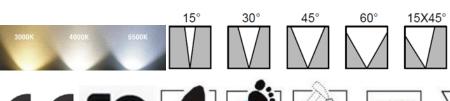

| Model #     | Finishing       | LED  | Color      | Beam               | Input    | Power | Luminous | Cable                 |
|-------------|-----------------|------|------------|--------------------|----------|-------|----------|-----------------------|
| GL-UL90-12W | Stainless Steel | CREE | WW, NW, CW | 15 / 30 / 45 / 60° | 12VAC or | 12W   | 1200LM   | 1.5M                  |
|             |                 |      |            | Asymmetric 15x45°  | 12-24VDC |       |          | 2x0.75mm <sup>2</sup> |

<sup>\*</sup>WW=3000K, NW=4000K, CW=6500K

<sup>\*</sup>DMX Version available on request.

<sup>\*</sup>Power could be customized

<sup>\*</sup>Other colors / CCTs available on request.