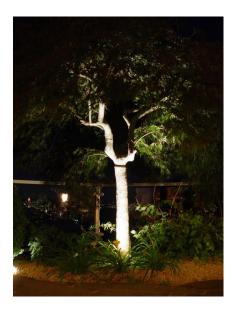

## PRODUCT DESCRITIONS

This UL90 In-ground uplight is made of stainless steel and fitted with 4x3 watt CREE high power LEDs which provides up to 1200 lumen.

It is designed to creat a accent lighting for medium to lager trees and other uplighting applications where moderate to high light output is needed.