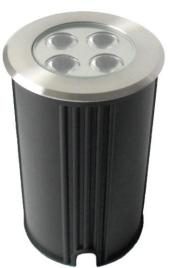

## PRODUCT DESCRITIONS

This UL90 In-ground uplight is made of stainless steel and fitted with 4x3 watt CREE high power LEDs which provides up to 1200 lumen.

It is designed to creat a accent lighting for medium to lager trees and other uplighting applications where moderate to high light output is needed.

## **FEATURES**

- Aluminum & Stainlees Steel
- No visible screws
- Low voltage 12V or 24V oprate
- Intergrated high power LED
- Full colors / CCTs available
- Quick-Safety-Connect
- Waterproof IP68
- Maintenance free
- Ambient Temp.: -20 ~ +45°C
- RoHs and REACH compliant
- Average Life: 50.000Hrs
- Warranty: 3 Years