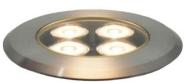

## PRODUCT DESCRITIONS

This UL90 In-ground uplight is made of stainless steel and fitted with 4x3 watt CREE high power LEDs which provides up to 1200 lumen.

It is designed to creat a accent lighting for medium to lager trees and other uplighting applications where moderate to high light output is needed.

| Model #     | Finishing       | LED  | Color      | Beam               | Input    | Power | Luminous | Cable                 |
|-------------|-----------------|------|------------|--------------------|----------|-------|----------|-----------------------|
| GL-UL90-12W | Stainless Steel | CREE | WW, NW, CW | 15 / 30 / 45 / 60° | 12VAC or | 12W   | 1200LM   | 1.5M                  |
|             |                 |      |            | Asymmetric 15x45°  | 12-24VDC |       |          | 2x0.75mm <sup>2</sup> |