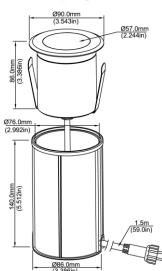

| Model #     | Finishing       | LED  | Color      | Beam               | Input    | Power | Luminous | Cable                 |
|-------------|-----------------|------|------------|--------------------|----------|-------|----------|-----------------------|
| GL-UL90-12W | Stainless Steel | CREE | WW, NW, CW | 15 / 30 / 45 / 60° | 12VAC or | 12W   | 1200LM   | 1.5M                  |
|             |                 |      |            | Asymmetric 15x45°  | 12-24VDC |       |          | 2x0.75mm <sup>2</sup> |