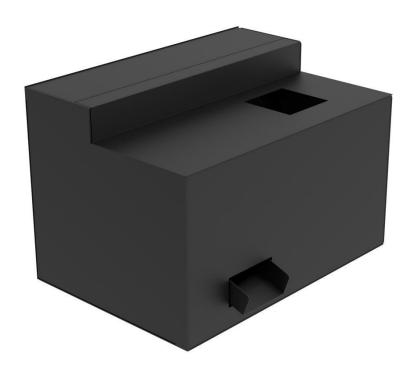

## **CI8** Coin Deposit Module

### **Feature**

- Cl8 coin deposit module can deposit batches coins quickly. Deposit speed can reach up to 400 coins per minute.
- It has accurate counterfeit detection ability. Coins false accept rate is less than 0.1% and the loss rate is 0.
- Cl8 can counterfeit most coins around the world accurately, such as RMB coins, Euro coins, Russian coins and dollar coins etc.
- Light in weight and small in size design is more convenient for cash handling system integration.

### **Parameter**

| Coins Collection Speed        | Approx 400 coins / minute                    |
|-------------------------------|----------------------------------------------|
| Counterfeit Detection Ability | False accept rate less than 1%, loss rate: 0 |
| Applicable Coins Size Range   | Diameter: 14-34mm, Thickness :≤4mm           |
| Communication                 | RS-232                                       |
| Voltage                       | AC100V-240V, 50Hz/60Hz                       |
| Module Power Consumption      | 35W rated power, 5.5W on standby             |
| Electric Motor Rated Power    | 9W                                           |
| Electric Motor Rated Voltage  | 24VDC                                        |
| Environment                   | Working environment: -10°C~ +50°C            |
|                               | Working Humidity: 20%~90% RH                 |
| Dimension                     | 400mm(L)*278mm(W)*266mm(H)                   |
| Weight                        | Approx 9KG                                   |