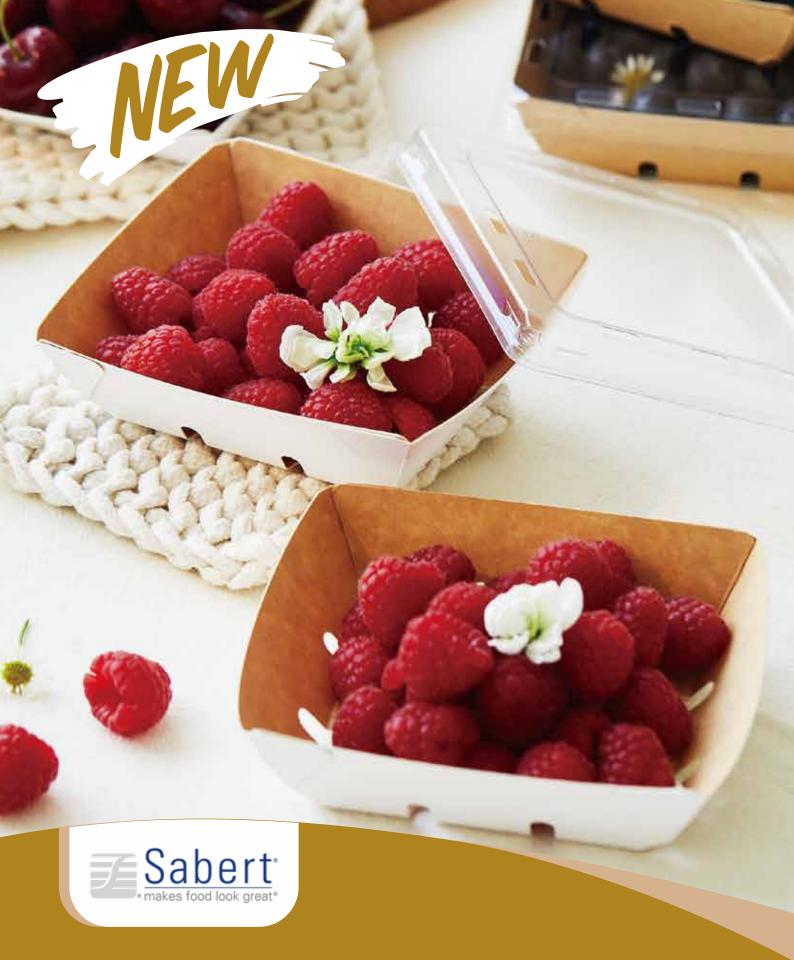

## Easy Snap-Outside Lock Box

Sabert's easy snap series - the outside lock box, bottom box is formed from food grade kraft paper. It is made with a variety of material upon your demand. The lid is available in PET transparent anti-fog material, ideal for all kinds of cold/hot food or fruits.

It is ideal and practical from storage, to transport, to display and food-to-go service applications. With its natural look, it is sure to catch your customer's eye!

If you need a tailor-made solution, we will work with you to create your perfect packaging.

## Features and Benefits

- Triple locking, simple and easy to fasten and secure, can protect food well
- Stackable and durable, saving transportation costs and storage space.
- Customised specifications and printing available
- Optional with FSC™-certified material.
- Environmentally friendly and recyclable.