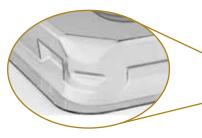

## Features and Benefits

- Triple locking, simple and easy to fasten and secure, can protect food well
- Stackable and durable, saving transportation costs and storage space.
- Customised specifications and printing available
- Optional with FSC™-certified material.
- Environmentally friendly and recyclable.