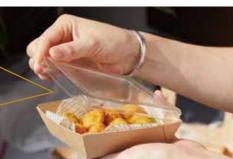

## Easy Snap-Outside Lock Box

Sabert's easy snap series - the outside lock box, bottom box is formed from food grade kraft paper. It is made with a variety of material upon your demand. The lid is available in PET transparent anti-fog material, ideal for all kinds of cold/hot food or fruits.

## Features and Benefits

- Triple locking, simple and easy to fasten and secure, can protect food well
- Stackable and durable, saving transportation costs and storage space.
- Customised specifications and printing available
- Optional with FSC™-certified material.
- Environmentally friendly and recyclable.