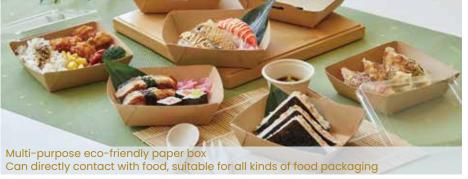

## Easy Snap-Outside Lock Box

Sabert's easy snap series - the outside lock box, bottom box is formed from food grade kraft paper. It is made with a variety of material upon your demand. The lid is available in PET transparent anti-fog material, ideal for all kinds of cold/hot food or fruits.

It is ideal and practical from storage, to transport, to display and food-to-go service applications. With its natural look, it is sure to catch your customer's eye!

If you need a tailor-made solution, we will work with you to create your perfect packaging.